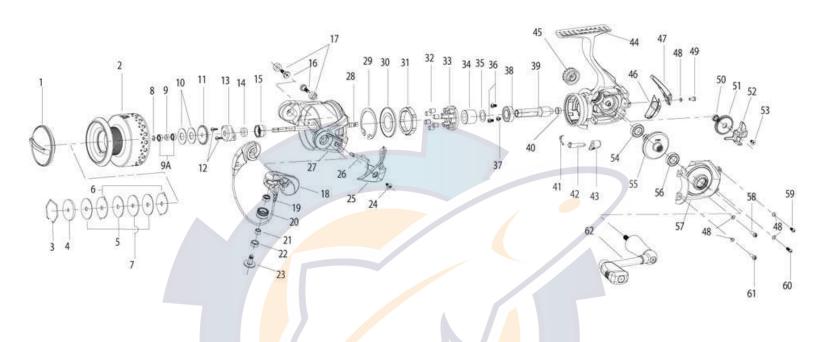

| KEY# | DESCRIPTION           | Energy 30 | Energy 40 | KEY# |
|------|-----------------------|-----------|-----------|------|
| 1    | Drag Knob Assembly    | TK332-01  | TK332-01  | 32   |
| 2    | Spool                 | TK321-05  | TK321-55  | 33   |
| 3    | Drag Retainer         | RQ038-01  | RQ038-01  | 34   |
| 4    | Drag Washer "D"       | SQ080-01  | SQ080-01  | 35   |
| 5    | Dag Washer "B"        | RQ033-01  | RQ033-01  | 36   |
| 6    | Drag Washer 'A"       | RQ081-01  | RQ081-01  | 37   |
| 7    | Drag Washer "C"       | RQ080-01  | RQ080-01  | 38   |
| 8    | Retainer Clip         | TK034-01  | TK034-01  | 39   |
| 9    | Spool Sleeve          | TK121-01  | TK121-01  | 40   |
| 9A   | Spool Bearing         | EH158-01  | EH158-01  | 4′   |
| 10   | Spool Adjust Washer   | RK030-01  | RK030-01  | 42   |
| 11   | Click Gear            | RQ037-01  | RQ037-01  | 43   |
| 12   | Rotor Nut Lock Screw  | RQ094-01  | RQ094-01  | 44   |
| 13   | Rotor Nut Cover       | TK214-01  | TK214-01  | 45   |
| 14   | Main Shaft Bushing    | TK006-01  | TK006-01  | 46   |
| 15   | Rotor Nut             | TK006-01  | TK006-01  | 47   |
| 16   | Bail Pivot Screw      | TK111-01  | TK111-01  | 48   |
| 17   | Bail Pivot Busing     | TK109-01  | TK109-01  | 49   |
| 17A  | Bail Pivot Insert     | N/A       | N/A       | 50   |
| 18   | Bail Assembly         | RK347-01  | RK347-01  | 5′   |
| 19   | Line Roller Bearing   | GH202-01  | GH202-01  | 52   |
| 20   | Line Roller           | TK004-01  | TK004-01  | 53   |
| 21   | Line Roller Sleeve    | TK114-01  | TK114-01  | - 54 |
| 22   | Line Roller Bushing   | TK104-01  | TK104-01  | - 55 |
| 23   | Line Roller Screw     | TK108-01  | TK108-01  | - 56 |
| 24   | Arm Lever Cover Screw | GU077-01  | GU077-01  | 57   |
| 25   | Arm Lever Cover       | TK108-01  | TK108-01  | - 58 |
| 26   | Kick Lever            | TK019-01  | TK019-01  | 59   |
| 27   | Rotor Sub-Assembly    | TK209-01  | TK209-01  | 60   |
| 28   | Main Shaft            | PQ015-02  | PQ015-02  | 6′   |
| 29   | Clutch Retaining Ring | TK060-01  | TK060-01  | 62   |
| 30   | Clutch Seal Plate     | TK166-01  | TK166-01  | 63   |
| 31   | Clutch Lock ring      | TK063-01  | TK063-01  |      |

| KEY# | DESCRIPTION              | Energy 30 | Energy 40 |
|------|--------------------------|-----------|-----------|
| 32   | Clutch Roller            | TK165-01  | TK165-01  |
| 33   | Clutch Roller Retainer   | TK040-01  | TK040-01  |
| 34   | Clutch Sleeve            | TK139-01  | TK139-01  |
| 35   | Pinion Washer            | AT110-01  | AT110-01  |
| 36   | Pinion Bearing Screw "A" | TK057-01  | TK057-01  |
| 37   | Pinion Bearing Screw "B" | TK057-11  | TK057-11  |
| 38   | Pinion Ball Bearing      | UK028-01  | UK028-01  |
| 39   | Pinion Gear              | SQ011-01  | SQ011-01  |
| 40   | Pinion Bushing           | SQ141-01  | SQ141-01  |
| 41   | Stopper Cam Spring       | TK089-01  | TK089-01  |
| 42   | Stopper Cam              | TK090-01  | TK090-01  |
| 43   | Stopper Lever            | RQ059-01  | RQ059-01  |
| 44   | Body Sub-Assembly        | TK201-01  | TK201-01  |
| 45   | Handle Cap               | TK073-01  | TK073-01  |
| 46   | Body Rear Cover - Top    | TK140-01  | TK140-01  |
| 47   | Body Rear Cover - Bottom | TK140-51  | TK140-51  |
| 48   | Body Cover Screw Washer  | RQ142-01  | RQ142-01  |
| 49   | Body Rear Cover Screw    | RQ057-01  | RQ057-01  |
| 50   | O/S gear Ball Bearing    | EH158-01  | EH158-01  |
| 51   | O/S Gear                 | TQ053-01  | TQ053-01  |
| 52   | Oscillation Slider       | TQ025-01  | TQ025-01  |
| 53   | Main Shaft Screw         | RQ100-01  | RQ100-01  |
| 54   | Body Ball Bearings       | BL157-01  | BL157-01  |
| 55   | Drive Gear Assembly      | SQ012-01  | SQ012-01  |
| 56   | Body Cover Ball Bearing  | BL157-01  | BL157-01  |
| 57   | Body Cover Assembly      | TK123-01  | TK123-01  |
| 58   | Body cover Screw "A"     | RQ057-04  | RQ057-04  |
| 59   | Body Cover Screw "B"     | SK057-11  | SK057-01  |
| 60   | Body Cover Screw "C"     | SK057-01  | SK057-01  |
| 61   | Body Cover Screw "D"     | RQ057-04  | RQ057-04  |
| 62   | Handle Assembly          | TK318-01  | TK318-01  |
| 63   | Trip Ramp                | TK119-01  | TK119-01  |